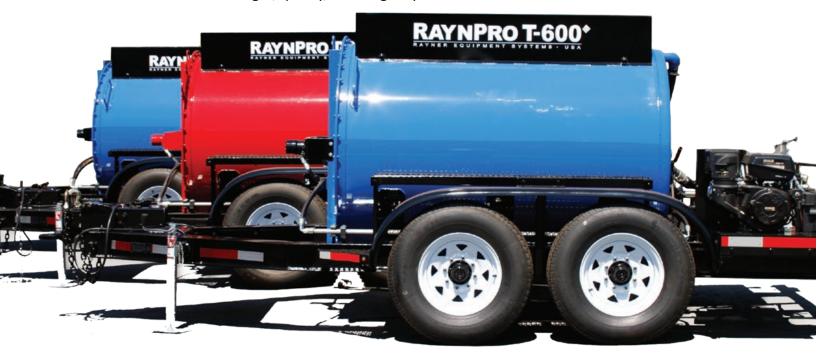

## **SEALCOAT TANKS & TANKERS**

Rayner Equipment Systems offers a variety of sealcoat transportation and storage options to fit your needs.

We use T1 steel to ensure strength, quality, and longevity.

AN ETNYRE INTERNATIONAL COMPANY

## **Industrial Grade Tanks from 200 to 18,000 Gallons**

- Truck Mount, Trailer Mount, Skid Mount, Overhead
- Options Include: Helical Mixers, Paddle Mixers, Power & Pumps
- LSHT Hydraulic motor, plus the gear box drive offers even rotational torque of the mixer shaft with out the side loading inherent in chain and sprocket systems
- A variety of available hydraulic power units can be mounted where it is the easiest for the operator to access
- Remote control features are available for most pumping systems
- Each tank rests on a custom support cradle providing strength and reducing deformation due to heavy loads and mobile transportation
- Removable tank heads provide for easy maintenance on smaller tanks
- Direct drive mixer provides safe, trouble free operation