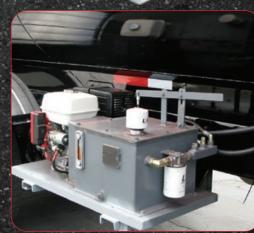

## **Industrial Grade Tanks from 200 to 18,000 Gallons**

- Truck Mount, Trailer Mount, Skid Mount, Overhead
- Options Include: Helical Mixers, Paddle Mixers, Power & Pumps
- LSHT Hydraulic motor, plus the gear box drive offers even rotational torque of the mixer shaft with out the side loading inherent in chain and sprocket systems
- A variety of available hydraulic power units can be mounted where it is the easiest for the operator to access
- Remote control features are available for most pumping systems
- Each tank rests on a custom support cradle providing strength and reducing deformation due to heavy loads and mobile transportation
- Removable tank heads provide for easy maintenance on smaller tanks
- Direct drive mixer provides safe, trouble free operation