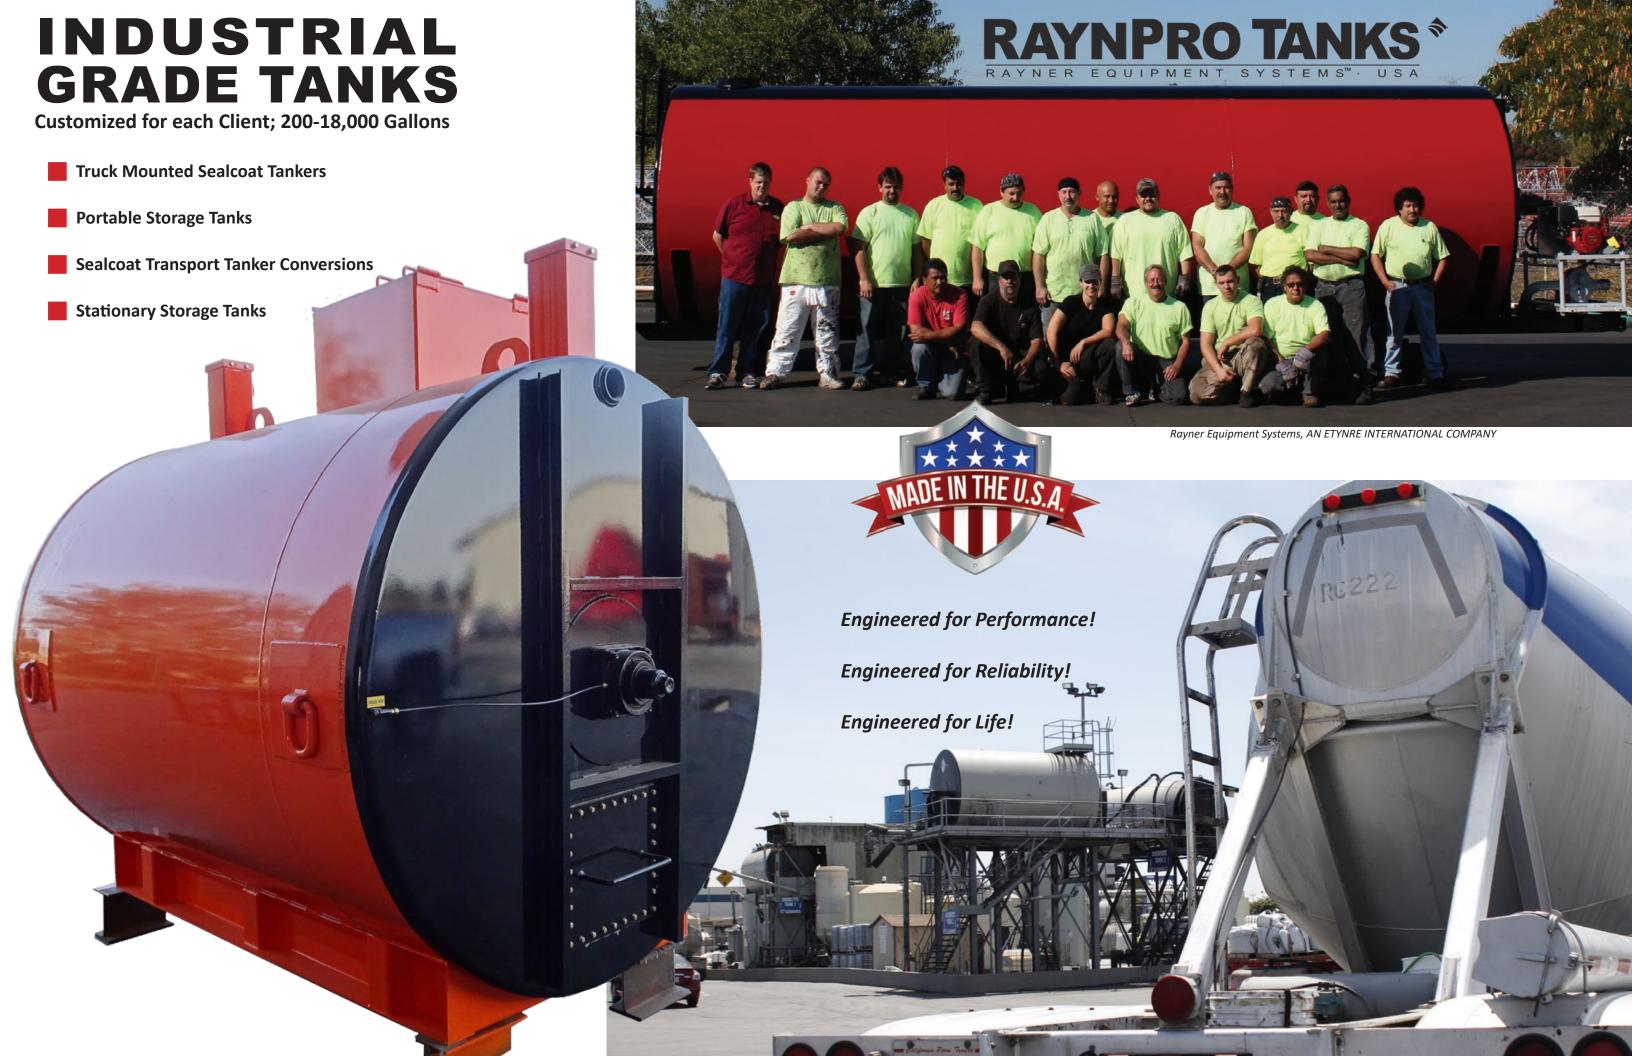

## **SEALCOAT TANKS & TANKERS**

Rayner Equipment Systems offers a variety of sealcoat transportation and storage options to fit your needs.

We use T1 steel to ensure strength, quality, and longevity.

AN ETNYRE INTERNATIONAL COMPANY

## **Industrial Grade Tanks from 200 to 18,000 Gallons**

- Truck Mount, Trailer Mount, Skid Mount, Overhead
- Options Include: Helical Mixers, Paddle Mixers, Power & Pumps
- LSHT Hydraulic motor, plus the gear box drive offers even rotational torque of the mixer shaft with out the side loading inherent in chain and sprocket systems
- A variety of available hydraulic power units can be mounted where it is the easiest for the operator to access
- Remote control features are available for most pumping systems
- Each tank rests on a custom support cradle providing strength and reducing deformation due to heavy loads and mobile transportation
- Removable tank heads provide for easy maintenance on smaller tanks
- Direct drive mixer provides safe, trouble free operation