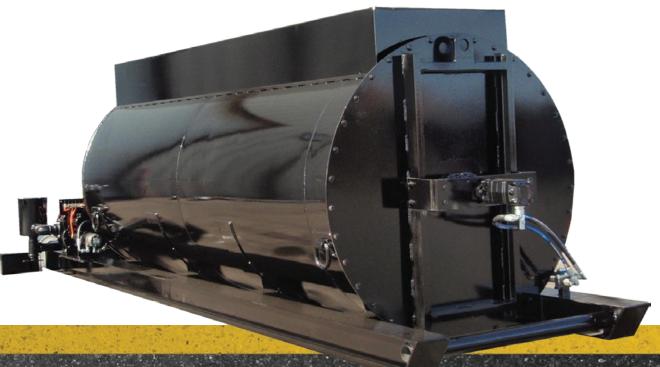

## **Industrial Grade Tanks from 200 to 18,000 Gallons**

- Truck Mount, Trailer Mount, Skid Mount, Overhead
- Options Include: Helical Mixers, Paddle Mixers, Power & Pumps
- LSHT Hydraulic motor, plus the gear box drive offers even rotational torque of the mixer shaft with out the side loading inherent in chain and sprocket systems
- A variety of available hydraulic power units can be mounted where it is the easiest for the operator to access
- Remote control features are available for most pumping systems
- Each tank rests on a custom support cradle providing strength and reducing deformation due to heavy loads and mobile transportation
- Removable tank heads provide for easy maintenance on smaller tanks
- Direct drive mixer provides safe, trouble free operation